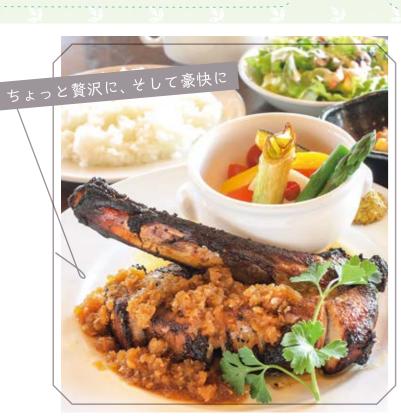

チーズを練りこんだ自家製スコーンに、 刻んだいちごを混ぜた生クリームをたっぷりサンド。 口の中でほのかに広がるチーズの塩気がアクセント!

↑♥ いちごのスコーンサンド…280 円/コーヒー…250 円 (販売:青木の森カフェ)

道の駅明治の森・黒磯

ボリューム満点の骨付きスペアリブ! 地元野菜を使った特製ダレにしっかり漬け込んでいるので、 中まで味がしっかり。豪快にガブッとかぶりついちゃって!

スペアリブセット (小鉢、ごはん、みそ汁付)…1,780 円 (販売・寿の)※圏)