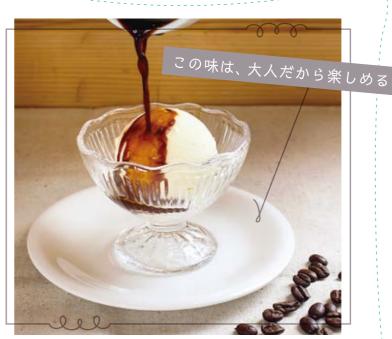

おいしいグルメを食べながら、楽しい時間を過ごす。

※通常はプラスチックカップでの提供となります。

深いコクと香りを楽しめる氷温熟成<sup>®</sup>珈琲豆から作る エスプレッソを、自家製ジェラートに注いだアフォガード。 甘くて苦い、ちょっぴり大人なデザート★

↑ アフォガード…400円

道の駅 にしかた