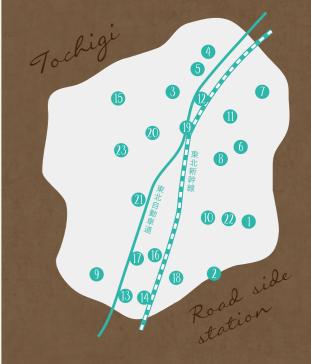

# まだまだステキな道の駅がいっぱい♪

〉とちぎの道の駅一覧〈※登録順

- 1 道の駅 もてぎ
- 2 道の駅 にのみや
- ③ 道の駅 湯の香 しおばら
- 4 道の駅 那須高原 友愛の森
- 5 道の駅
- 明治の森・黒磯
- 6 道の駅 ばとう
- 🚺 道の駅 東山道 伊王野
- 🚷 道の駅 きつれがわ
- 9 道の駅 どまんなか たぬま
- 10 道の駅 はが
- 道の駅 那須与一の郷
- 12 道の駅 那須野が原博物館

- 🔢 道の駅 みかも
- 🚻 道の駅 思川
- 15 道の駅 湯西川
- 16 道の駅 みぶ
- 17 道の駅 にしかた
- 18 道の駅 しもつけ
- 19 道の駅 やいた
- 20 道の駅 湧水の郷 しおや
- ② 道の駅 うつのみや ろまんちっく村
- が 道の駅 サシバの里 いちかい
- 23 道の駅 日光