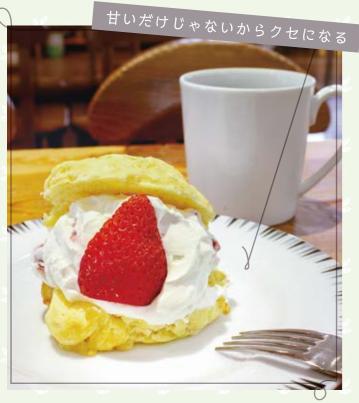

チーズを練りこんだ自家製スコーンに、 刻んだいちごを混ぜた生クリームをたっぷりサンド。 口の中でほのかに広がるチーズの塩気がアクセント!

↑♥ いちごのスコーンサンド…280 円/コーヒー…250 円 (販売:青木の森カフェ)

道の駅明治の森・黒磯

ボリューム満点の骨付きスペアリブ! 地元野菜を使った特製ダレにしっかり漬け込んでいるので、 中まで味がしっかり。豪快にガブッとかぶりついちゃって!

スペアリブセット (小鉢、ごはん、みそ汁付)…1,780 円 (販売・寿の)※圏)